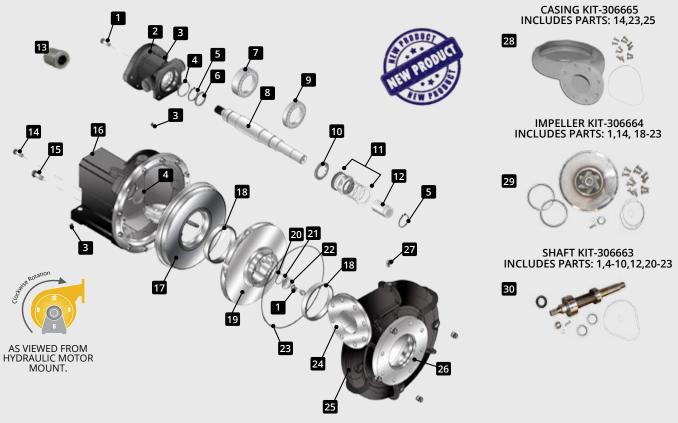

| ITEM | Part<br>No. | DESCRIPTION                             | QTY |
|------|-------------|-----------------------------------------|-----|
|      | 306671      | M4-B, CW, Mechanical Seal               |     |
| 1    | 306720      | Capscrew, Hex HD ½-13NC X 1-1/2L 316SS* | 4   |
| 2    | 306736      | Bearing Cap Motor Bracket               | 1   |
| 3    | 306697      | Grease Fitting, 5/16 inch               | 2   |
| 4    | 302302      | Oil Seal, Impeller Side*                | 2   |
| 5    | 300536      | Snap Ring, Retainer*                    | 1   |
| 6    | 300542      | Thrust Ring*                            | 1   |
| 7    | 302296      | Bearing, Drive Side*                    | 1   |
| 8    | 306718      | Shaft, Splined, 20.15 inch*             | 1   |
| 9    | 302297      | Bearing, Impeller Side*                 | 1   |
| 10   | 300541      | Water Slinger*                          | 1   |
| 11   | 302299      | Seal, Mechanical Shaft                  | 1   |
| 12   | 306735      | Sleeve, Shaft*                          | 1   |
| 13   | 301927      | Spline Coupling, 1 1/4 inch             | 1   |
| 14   | 306722      | Capscrew, Hex ¼-20X1-1/2                | 2   |
| 15   | 306730      | Capscrew, Hex HD 5/8 inch               | 12  |

If illustration does not match your configuration please call product support at 505-345-2661 or 1-800-345-8889.

| ITEM | PART<br>NO. | DESCRIPTION                              | QTY |
|------|-------------|------------------------------------------|-----|
| 16   | 306716      | Bracket, Frame Mount                     | 2   |
| 17   | 306725      | Seal Plate, Stainless Steel              | 1   |
| 18   | 306717      | Wear Ring, Stainless Steel               | 2   |
| 19   | 306727      | Impeller                                 | 1   |
| 20   | 306729      | O-Ring*                                  | 1   |
| 21   | 306719      | Washer, Impeller, Stainless Steel*       | 1   |
| 22   | 306721      | Washer, External Tooth, Stainless Steel* | 1   |
| 23   | 306698      | O-Ring, Casing*                          | 1   |
| 24   | 012930      | Gasket, Outlet Flange, 4 inch            | 1   |
| 25   | 306798      | Volute Case With Wear Ring               | 1   |
| 26   | 302527      | Gasket, Inlet Flange, 6 inch             | 1   |
| 27   | 306724      | Plug, Pipe, Stainless Steel              | 5   |
| 28   | 306665      | Casing Kit                               | 1   |
| 29   | 306664      | Impeller Kit                             | 1   |
| 30   | 306663      | Shaft Kit                                | 1   |

<sup>\*</sup> These parts are included in the shaft kit. The shaft is not sold separately and is only sold as a shaft kit.

Replacement part only. Part sold separately and not included with the water pump.