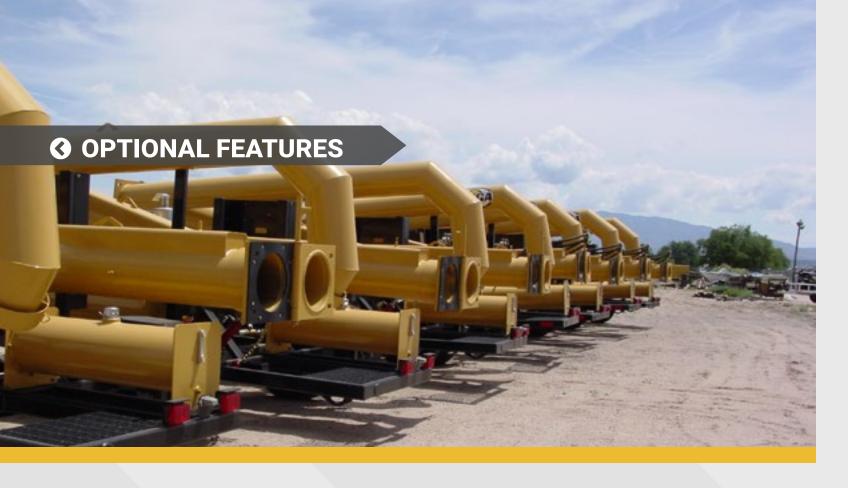

## **MMP-MEGA MOBILE PUMP**

TAKE IT WHERE YOU NEED IT

The MMP is the best solution to rapidly fill water distribution equipment from ponds, ditches, or other sources of water in remote areas where there is limited availability. The rugged and trouble-free MMP is highway-ready for easy transportation to the worksite and can be set up by one person. A diesel engine-driven hydraulic motor supplies power to the axial flow water pump, intake and discharge piping lift cylinders and all controls with a diesel engine. With a nominal flow of 3,500 gpm, the MMP can fill tanks in minutes. Currently, the MMP design incorporates a reliable Caterpillar® C2.2 diesel engine.

### **MMP Photo Gallery**

Your standard MMP tank can be configured with these optional features. Availability and specifications may vary by model. For additional information, contact our Mega Sales Team.