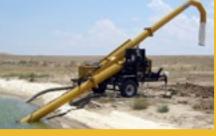

## **MMP-MEGA MOBILE PUMP**

TAKE IT WHERE YOU NEED IT

The MMP is the best solution to rapidly fill water distribution equipment from ponds, ditches, or other sources of water in remote areas where there is limited availability. The rugged and trouble-free MMP is highway-ready for easy transportation to the worksite and can be set up by one person. A diesel engine-driven hydraulic motor supplies power to the axial flow water pump, intake and discharge piping lift cylinders and all controls with a diesel engine. With a nominal flow of 3,500 gpm, the MMP can fill tanks in minutes. Currently, the MMP design incorporates a reliable Caterpillar® C2.2 diesel engine.

### **MMP Photo Gallery**

Your standard MMP tank can be configured with these optional features. Availability and specifications may vary by model. For additional information, contact our Mega Sales Team.

## **MMP Photo Gallery**