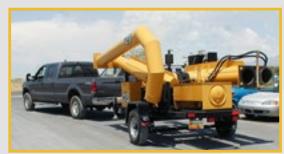

## **MMP-MEGA MOBILE PUMP**

TAKE IT WHERE YOU NEED IT

The MMP is the best solution to rapidly fill water distribution equipment from ponds, ditches, or other sources of water in remote areas where there is limited availability. The rugged and trouble-free MMP is highway-ready for easy transportation to the worksite and can be set up by one person. A diesel engine-driven hydraulic motor supplies power to the axial flow water pump, intake and discharge piping lift cylinders and all controls with a diesel engine. With a nominal flow of 3,500 gpm, the MMP can fill tanks in minutes. Currently, the MMP design incorporates a reliable Caterpillar® C2.2 diesel engine.

### **MMP Photo Gallery**

Your standard MMP tank can be configured with these optional features. Availability and specifications may vary by model. For additional information, contact our Mega Sales Team.

## **MMP Photo Gallery**