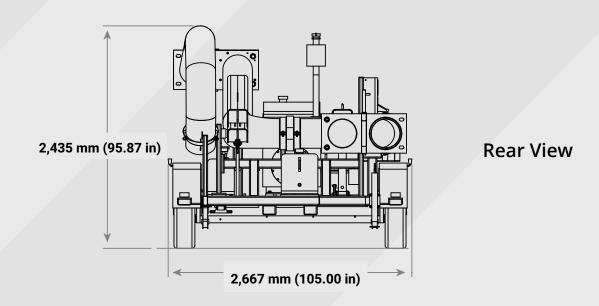

#### **MEGA MOBILE PUMP-TRANSPORTATION DIMENSIONS**

# 5,958 mm (234.58 in) MEGA **Side View** 4,204 mm (165.50 in)

All weights and dimensions are subject to change. Specifications are available for earlier models - please contact Mega Sales for more information.