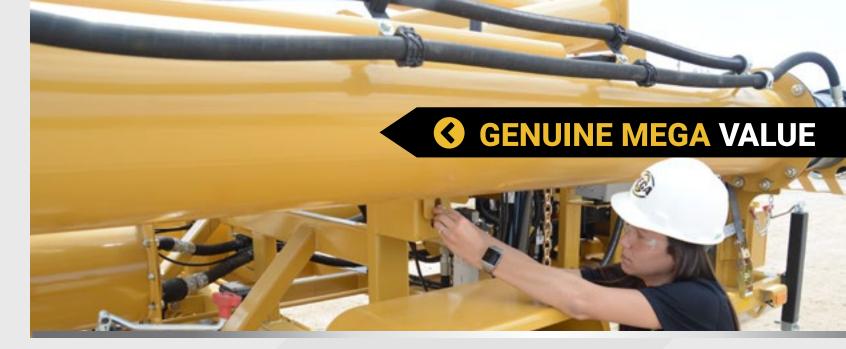

#### Mega Mobile Pump Features

**The frame is constructed** from steel tubing welded together to form a rigid mounting platform for the components of the MMP4.

MMP tanks include the following standard features. For additional information, contact our Mega Sales Team.

Caterpillar Diesel Engine C2.2 Tier IV

D.O.T.\* Lighting and Reflectors

Diesel Fuel Tank Capacity

Discharge Sock

Discharge Tube Stream Straightener

Eco-Friendly AW46 Hydraulic Oil

Engine Throttle, Controls and Instrumentation Cabinet

Folding Tongue Provides Optimal Access for Filling Water Equipment

**Full Fenders** 

Hitch Assembly Rated for 4,536 kg / 10,000 lb with 59 mm / 2-5/16 inch Ball

Hydraulic Manifold with Test Ports

Hydraulic Oil Filter

Hydraulic Reservoir with Fluid Level Gauge

Hydraulically-Driven Axial Flow Water Pump

Independently Adjustable Intake and Discharge Tubes

Leveling Jacks

Lifting Eyes

Lockable Tool Storage Area in Battery Box

Maintenance Free 12V Battery

Radial Range E Load Tires

Single Person Transport and Setup

Trailer Axle Lockable Rated to 2,722 kg / 6,000 lb

Trash Screen on Pump Inlet

\*D.O.T.-Department Of Transportation