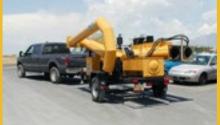

## **MMP-MEGA MOBILE PUMP**

TAKE IT WHERE YOU NEED IT

The MMP is the best solution to rapidly fill water distribution equipment from ponds, ditches, or other sources of water in remote areas where there is limited availability. The rugged and trouble-free MMP is highway-ready for easy transportation to the worksite and can be set up by one person. A diesel engine-driven hydraulic motor supplies power to the axial flow water pump, intake and discharge piping lift cylinders and all controls with a diesel engine. With a nominal flow of 3,500 gpm, the MMP can fill tanks in minutes. Currently, the MMP design incorporates a reliable Caterpillar® C2.2 diesel engine.

#### **Available Mega Mobile Pumps**

MEGA MODEL

**FNGINE TYPE** 

MMP

**Caterpillar Diesel** 

For other engine types please contact Mega or your local dealer for more information.

Highway capable chassis. One person operation for travel, set up and use.

#### Mega Mobile Pump Features

**The frame is constructed** from steel tubing welded together to form a rigid mounting platform for the components of the MMP4.

MMP tanks include the following standard features. For additional information, contact our Mega Sales Team.