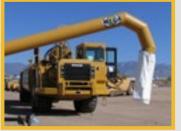

## **MMP-MEGA MOBILE PUMP**

TAKE IT WHERE YOU NEED IT

The MMP is the best solution to rapidly fill water distribution equipment from ponds, ditches, or other sources of water in remote areas where there is limited availability. The rugged and trouble-free MMP is highway-ready for easy transportation to the worksite and can be set up by one person. A diesel engine-driven hydraulic motor supplies power to the axial flow water pump, intake and discharge piping lift cylinders and all controls with a diesel engine. With a nominal flow of 3,500 gpm, the MMP can fill tanks in minutes. Currently, the MMP design incorporates a reliable Caterpillar® C2.2 diesel engine.

### **MMP Photo Gallery**

Your standard MMP tank can be configured with these optional features. Availability and specifications may vary by model. For additional information, contact our Mega Sales Team.