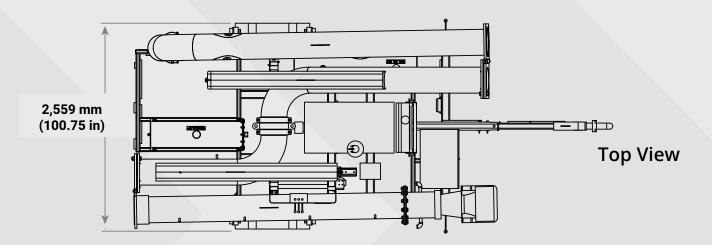

#### **MEGA MOBILE PUMP-TRANSPORTATION DIMENSIONS**

# 5,958 mm (234.58 in) MEGA **Side View** 4,204 mm (165.50 in)

All weights and dimensions are subject to change. Specifications are available for earlier models - please contact Mega Sales for more information.