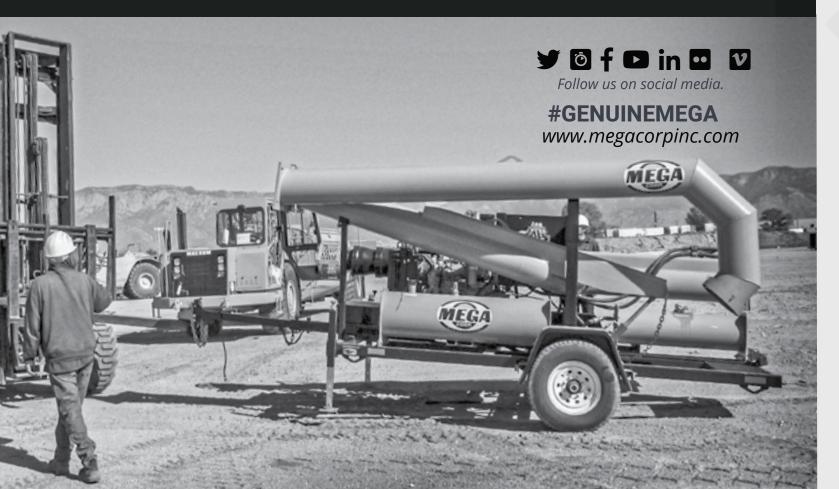

## **MMP-MEGA MOBILE PUMP**

TAKE IT WHERE YOU NEED IT

The MMP is the best solution to rapidly fill water distribution equipment from ponds, ditches, or other sources of water in remote areas where there is limited availability. The rugged and trouble-free MMP is highway-ready for easy transportation to the worksite and can be set up by one person. A diesel engine-driven hydraulic motor supplies power to the axial flow water pump, intake and discharge piping lift cylinders and all controls with a diesel engine. With a nominal flow of 3,500 gpm, the MMP can fill tanks in minutes. Currently, the MMP design incorporates a reliable Caterpillar® C2.2 diesel engine.

### **MMP Photo Gallery**

Your standard MMP tank can be configured with these optional features. Availability and specifications may vary by model. For additional information, contact our Mega Sales Team.

## **MMP Photo Gallery**