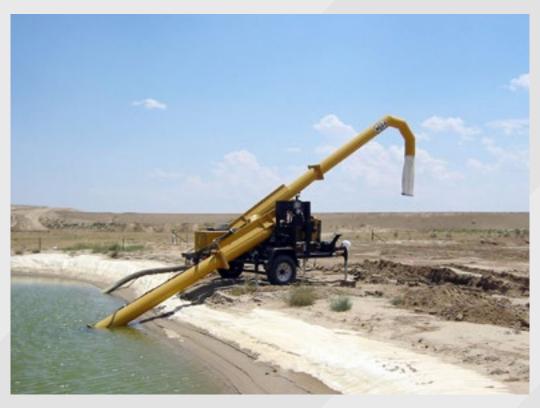

## **MMP-MEGA MOBILE PUMP**

TAKE IT WHERE YOU NEED IT

The MMP is the best solution to rapidly fill water distribution equipment from ponds, ditches, or other sources of water in remote areas where there is limited availability. The rugged and trouble-free MMP is highway-ready for easy transportation to the worksite and can be set up by one person. A diesel engine-driven hydraulic motor supplies power to the axial flow water pump, intake and discharge piping lift cylinders and all controls with a diesel engine. With a nominal flow of 3,500 gpm, the MMP can fill tanks in minutes. Currently, the MMP design incorporates a reliable Caterpillar® C2.2 diesel engine.

### **MMP Photo Gallery**

Your standard MMP tank can be configured with these optional features. Availability and specifications may vary by model. For additional information, contact our Mega Sales Team.

## **MMP Photo Gallery**