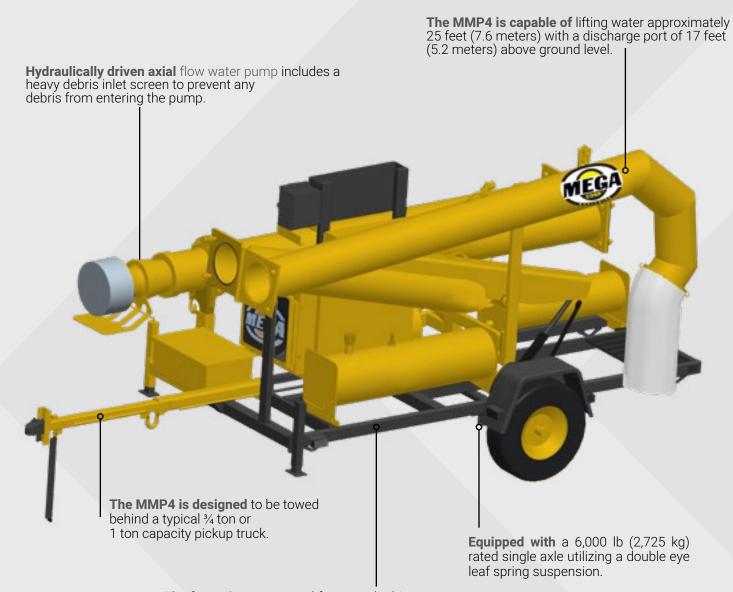

## **MMP-MEGA MOBILE PUMP**

TAKE IT WHERE YOU NEED IT

The MMP is the best solution to rapidly fill water distribution equipment from ponds, ditches, or other sources of water in remote areas where there is limited availability. The rugged and trouble-free MMP is highway-ready for easy transportation to the worksite and can be set up by one person. A diesel engine-driven hydraulic motor supplies power to the axial flow water pump, intake and discharge piping lift cylinders and all controls with a diesel engine. With a nominal flow of 3,500 gpm, the MMP can fill tanks in minutes. Currently, the MMP design incorporates a reliable Caterpillar® C2.2 diesel engine.

#### Mega Mobile Pump Features

**The frame is constructed** from steel tubing welded together to form a rigid mounting platform for the components of the MMP4.

MMP tanks include the following standard features. For additional information, contact our Mega Sales Team.

Caterpillar Diesel Engine C2.2 Tier IV

D.O.T.\* Lighting and Reflectors

Diesel Fuel Tank Capacity

Discharge Sock

Discharge Tube Stream Straightener

Eco-Friendly AW46 Hydraulic Oil

Engine Throttle, Controls and Instrumentation Cabinet

Folding Tongue Provides Optimal Access for Filling Water Equipment

**Full Fenders** 

Hitch Assembly Rated for 4,536 kg / 10,000 lb with 59 mm / 2-5/16 inch Ball

Hydraulic Manifold with Test Ports

Hydraulic Oil Filter

Hydraulic Reservoir with Fluid Level Gauge

Hydraulically-Driven Axial Flow Water Pump

Independently Adjustable Intake and Discharge Tubes

Leveling Jacks

Lifting Eyes

Lockable Tool Storage Area in Battery Box

Maintenance Free 12V Battery

Radial Range E Load Tires

Single Person Transport and Setup

Trailer Axle Lockable Rated to 2,722 kg / 6,000 lb

Trash Screen on Pump Inlet

\*D.O.T.-Department Of Transportation