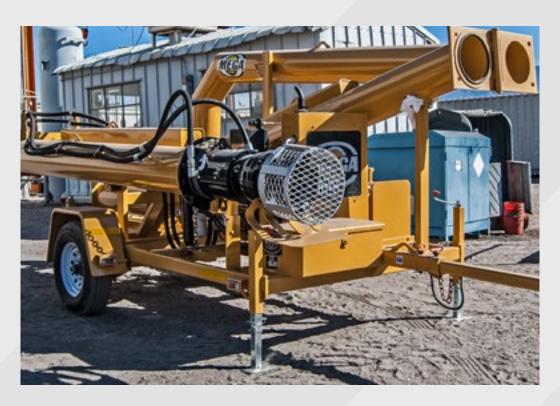

## **MMP-MEGA MOBILE PUMP**

TAKE IT WHERE YOU NEED IT

The MMP is the best solution to rapidly fill water distribution equipment from ponds, ditches, or other sources of water in remote areas where there is limited availability. The rugged and trouble-free MMP is highway-ready for easy transportation to the worksite and can be set up by one person. A diesel engine-driven hydraulic motor supplies power to the axial flow water pump, intake and discharge piping lift cylinders and all controls with a diesel engine. With a nominal flow of 3,500 gpm, the MMP can fill tanks in minutes. Currently, the MMP design incorporates a reliable Caterpillar® C2.2 diesel engine.

#### Mega Mobile Pump Features

**The frame is constructed** from steel tubing welded together to form a rigid mounting platform for the components of the MMP4.

MMP tanks include the following standard features. For additional information, contact our Mega Sales Team.

### **MMP Photo Gallery**

Your standard MMP tank can be configured with these optional features. Availability and specifications may vary by model. For additional information, contact our Mega Sales Team.