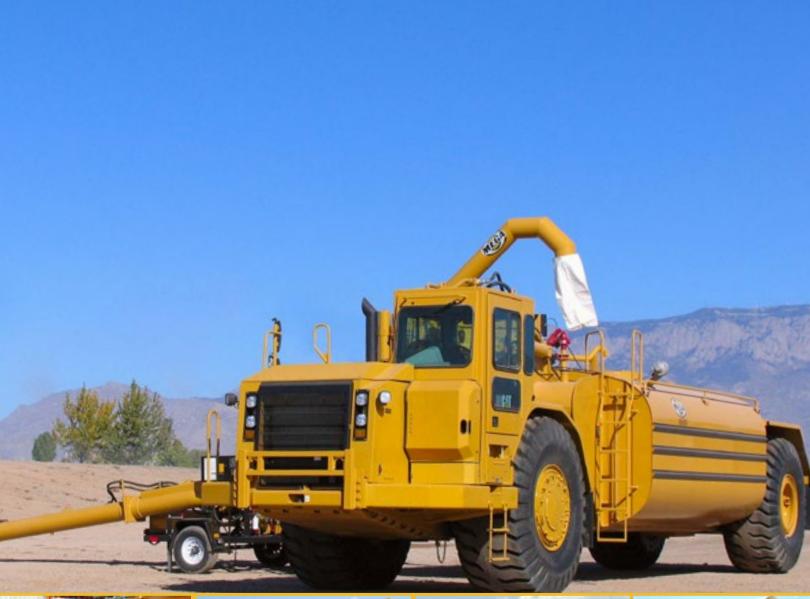

## **MMP-MEGA MOBILE PUMP**

TAKE IT WHERE YOU NEED IT

The MMP is the best solution to rapidly fill water distribution equipment from ponds, ditches, or other sources of water in remote areas where there is limited availability. The rugged and trouble-free MMP is highway-ready for easy transportation to the worksite and can be set up by one person. A diesel engine-driven hydraulic motor supplies power to the axial flow water pump, intake and discharge piping lift cylinders and all controls with a diesel engine. With a nominal flow of 3,500 gpm, the MMP can fill tanks in minutes. Currently, the MMP design incorporates a reliable Caterpillar® C2.2 diesel engine.

#### Mega Mobile Pump Features

**The frame is constructed** from steel tubing welded together to form a rigid mounting platform for the components of the MMP4.

MMP tanks include the following standard features. For additional information, contact our Mega Sales Team.

Caterpillar Diesel Engine C2.2 Tier IV

D.O.T.\* Lighting and Reflectors

Diesel Fuel Tank Capacity

Discharge Sock

Discharge Tube Stream Straightener

Eco-Friendly AW46 Hydraulic Oil

Engine Throttle, Controls and Instrumentation Cabinet

Folding Tongue Provides Optimal Access for Filling Water Equipment

**Full Fenders** 

Hitch Assembly Rated for 4,536 kg / 10,000 lb with 59 mm / 2-5/16 inch Ball

Hydraulic Manifold with Test Ports

Hydraulic Oil Filter

Hydraulic Reservoir with Fluid Level Gauge

Hydraulically-Driven Axial Flow Water Pump

Independently Adjustable Intake and Discharge Tubes

Leveling Jacks

Lifting Eyes

Lockable Tool Storage Area in Battery Box

Maintenance Free 12V Battery

Radial Range E Load Tires

Single Person Transport and Setup

Trailer Axle Lockable Rated to 2,722 kg / 6,000 lb

Trash Screen on Pump Inlet

\*D.O.T.-Department Of Transportation