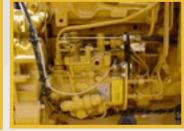

## **MMP-MEGA MOBILE PUMP**

TAKE IT WHERE YOU NEED IT

The MMP is the best solution to rapidly fill water distribution equipment from ponds, ditches, or other sources of water in remote areas where there is limited availability. The rugged and trouble-free MMP is highway-ready for easy transportation to the worksite and can be set up by one person. A diesel engine-driven hydraulic motor supplies power to the axial flow water pump, intake and discharge piping lift cylinders and all controls with a diesel engine. With a nominal flow of 3,500 gpm, the MMP can fill tanks in minutes. Currently, the MMP design incorporates a reliable Caterpillar® C2.2 diesel engine.

Caterpillar Diesel Engine C2.2 Tier IV

D.O.T.\* Lighting and Reflectors

Diesel Fuel Tank Capacity

Discharge Sock

Discharge Tube Stream Straightener

Eco-Friendly AW46 Hydraulic Oil

Engine Throttle, Controls and Instrumentation Cabinet