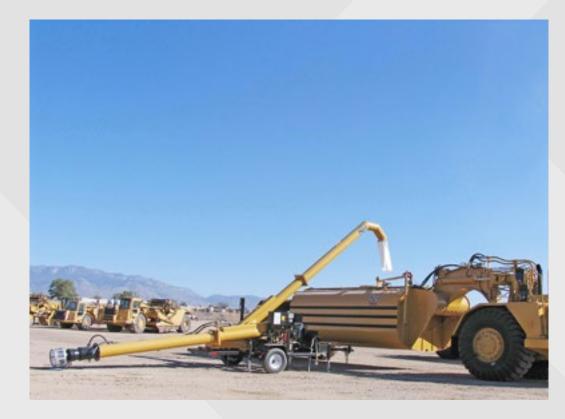

## **MMP-MEGA MOBILE PUMP**

TAKE IT WHERE YOU NEED IT

The MMP is the best solution to rapidly fill water distribution equipment from ponds, ditches, or other sources of water in remote areas where there is limited availability. The rugged and trouble-free MMP is highway-ready for easy transportation to the worksite and can be set up by one person. A diesel engine-driven hydraulic motor supplies power to the axial flow water pump, intake and discharge piping lift cylinders and all controls with a diesel engine. With a nominal flow of 3,500 gpm, the MMP can fill tanks in minutes. Currently, the MMP design incorporates a reliable Caterpillar® C2.2 diesel engine.

### **MMP Photo Gallery**

Your standard MMP tank can be configured with these optional features. Availability and specifications may vary by model. For additional information, contact our Mega Sales Team.