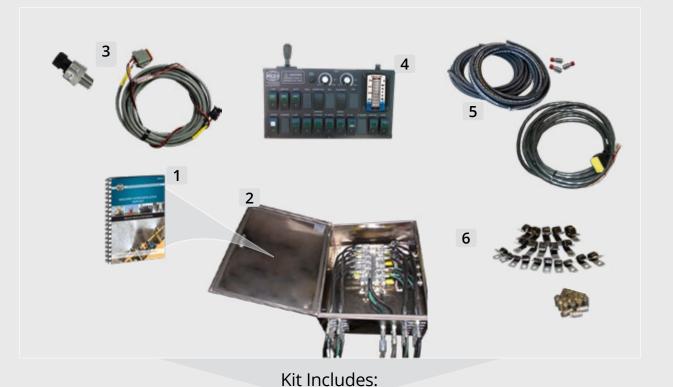

# Electro-Hydraulic Spray System Kit

| ITEM | DESCRIPTION                                                  |
|------|--------------------------------------------------------------|
| 1    | Electro-Hydraulic Spray System Kit Installation Instructions |
| 2    | Hydraulic Solenoid Control Module                            |
| 3    | Water Level Sensor Assembly                                  |
| 4    | Mega Cab Control                                             |
| 5    | Hydraulic Hosing, Electrical Cables, and Hardware            |
| 6    | Mounting Hardware                                            |