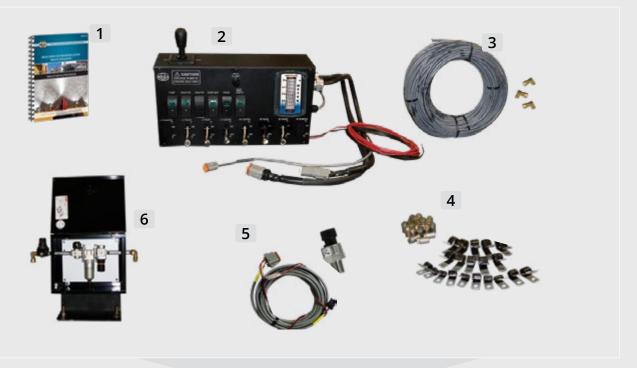

## Manual Pneumatic Spray System Kit

| ITEM | DESCRIPTION                                             |
|------|---------------------------------------------------------|
| 1    | Manual Pneumatic Spray System Installation Instructions |
| 2    | Mega Cab Control                                        |
| 3    | Air Hosing                                              |
| 4    | Mounting Hardware                                       |
| 5    | Water Level Sensor Assembly                             |
| 6    | Air Regulator Assembly                                  |
|      |                                                         |

## Kit Includes: