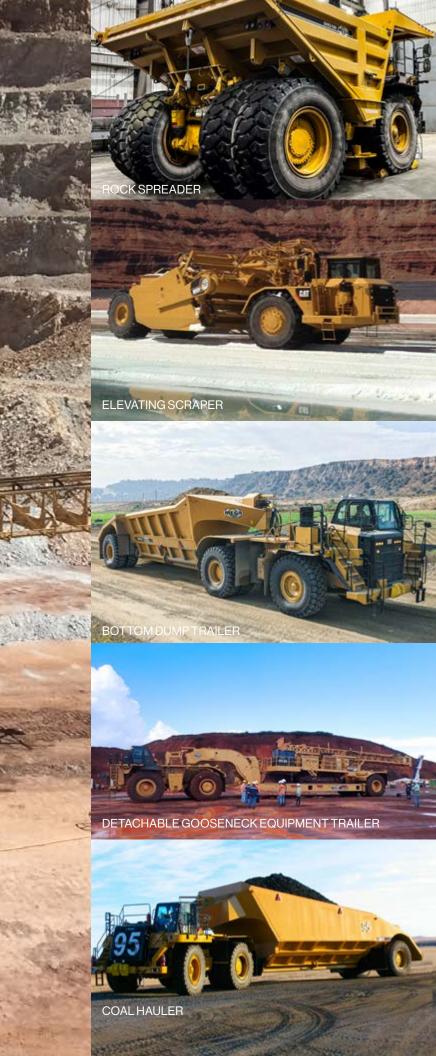

# BUILT FOR THE BIG JOBS TOUGH PRODUCTS FOR DEMANDING JOBS

25

Mega haulage products include gooseneck trailers built for performance and durability in demanding off-highway applications. Designed with carefully matched components, they seamlessly integrate with OEM off-highway trucks ensuring a reliable high-performance haulage solution.

REAR-LOADING EQUIPMENT TRAILER

# HAULAGE EQUIPMENT

nig

104

METT70