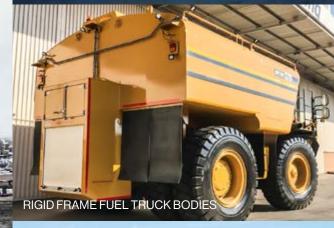

# **CUSTOM DESIGNED FOR SUCCESS** SPECIALIZED SOLUTIONS FOR CHALLENGING APPLICATIONS

Mega fuel and lube service bodies are designed for use with most articulated and rigid frame trucks. Each Mega service body is custom-designed for a specific application and engineered for proper axle loading and chassis integration.

PAT

ARTICULATED FUEL TRUCK BODIES

MFT45

ARTICULATED FUEL & LUBE TRUCK BODIES

antitutes.

KOMATSU

TRUCK FUEL & LUBE BOD **RIGID FRA** 

ON-HIGHWAY FUEL & LUBE TRUCK BODIES