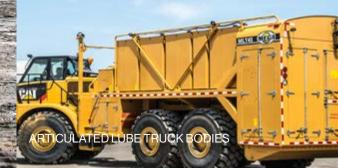

# **CUSTOM DESIGNED FOR SUCCESS** SPECIALIZED SOLUTIONS FOR CHALLENGING APPLICATIONS

Mega fuel and lube service bodies are designed for use with most articulated and rigid frame trucks. Each Mega service body is custom-designed for a specific application and engineered for proper axle loading and chassis integration.

PAT

ARTICULATED FUEL TRUCK BODIES

MFT45

ARTICULATED FUEL & LUBE TRUCK BODIES

antitutes.

KOMATSU

TRUCK FUEL & LUBE BOD **RIGID FRA** 

ON-HIGHWAY FUEL & LUBE TRUCK BODIES