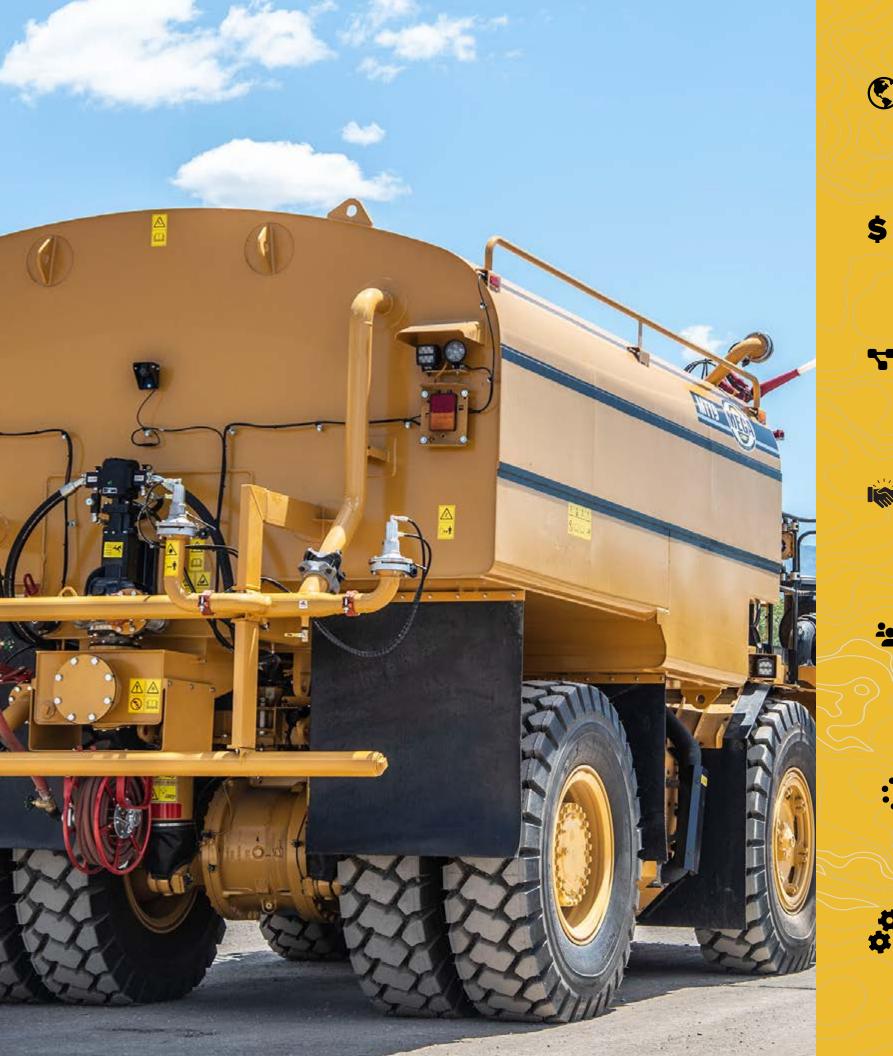

## **POWERING PRODUCTIVITY** BUILT TO LAST, ENGINEERED FOR PERFORMANCE

MTT20 (12CA)

Contraction of the second

Mega's water distribution equipment includes tanks for articulated, rigid frame trucks and scraper wheel tractors. Our tanks and spray systems offer a wide range of options including stainless steel pumps and piping, hydraulically operated water cannons, foam agent systems and corrosion-resistant coatings. We also offer stand-alone portable water tanks and mobile pumps to maximize productivity.

RIGID-FRAME TRUCK TANKS

-71.

CAT

ARTICULATED TRUCK TANKS

MEGA ON-HIGHWAY TANKS

MEGA MOBILE PUMP

SCRAPER WHEEL-TRACTOR TANKS

DISCS° - DIGITAL SPRAY CONTROL SYSTEM