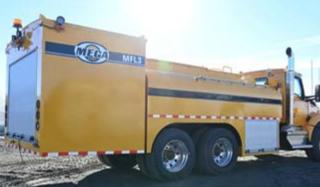

# **CUSTOM DESIGNED FOR SUCCESS** SPECIALIZED SOLUTIONS FOR CHALLENGING APPLICATIONS

Mega fuel and lube service bodies are designed for use with most articulated and rigid frame trucks. Each Mega service body is custom-designed for a specific application and engineered for proper axle loading and chassis integration.

PAT

ARTICULATED FUEL TRUCK BODIES

MFT45

ARTICULATED FUEL & LUBE TRUCK BODIES

antitutes.

KOMATSU

TRUCK FUEL & LUBE BOD **RIGID FRA** 

ON-HIGHWAY FUEL & LUBE TRUCK BODIES