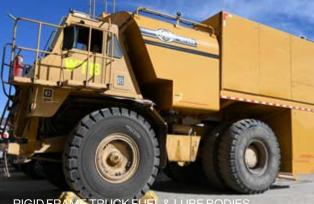

# **CUSTOM DESIGNED FOR SUCCESS** SPECIALIZED SOLUTIONS FOR CHALLENGING APPLICATIONS

Mega fuel and lube service bodies are designed for use with most articulated and rigid frame trucks. Each Mega service body is custom-designed for a specific application and engineered for proper axle loading and chassis integration.

PAT

ARTICULATED FUEL TRUCK BODIES

MFT45

ARTICULATED FUEL & LUBE TRUCK BODIES

antitutes.

KOMATSU

TRUCK FUEL & LUBE BOD **RIGID FRA** 

ON-HIGHWAY FUEL & LUBE TRUCK BODIES